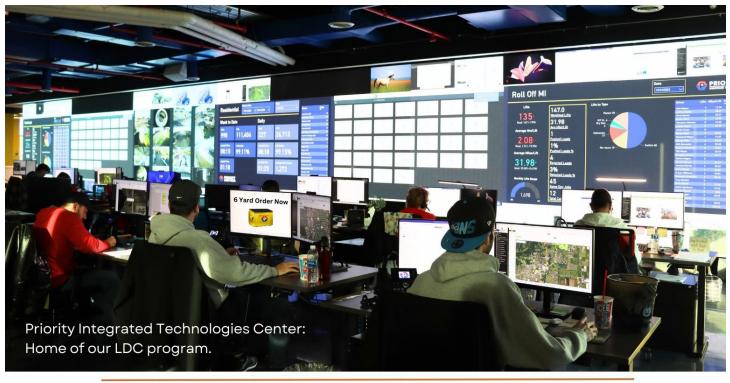

#### What makes us different?

- Logistics Driver Coordinator (LDC) Program
- 360 Camera Technology
- Real-time GPS Routing
  Software
- Dumpsters of all sizes

### What is a Logistic Driver Coordinator?

An LDC is a dedicated partner for our team on the road. They communicate live with the drivers & ensure they're operating efficiently. This position acts as a liaison for our customers and drivers. Overall, promoting safety, efficiency, and savings for the customer.